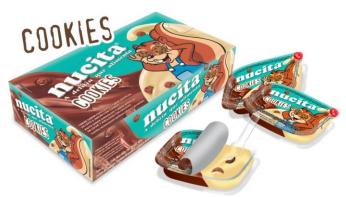

## Cookies

#### Ingredients

Sugar, soybean oil, whey powder, chocolate cookies (iron and folic acid enriched wheat flour, sugar, vegetable oil, powdered cocoa, salt, caramel dye III, soyben lecithin emulsifier, ammonium bicarbonate chemical ferments, sodium bircabonate and flavoring), vegetable oil, cacau powder, stabilizers of soy lecithin, mono and diglycerides, flavoring identical to natural hazelnut and natural vanilla extract. GLUTEN-FREE. CONTAINS LACTOSE. ALLERGENS: CONTAINS SOYA AND MILK DERIVATIVES

Box with 24 Displays of 48 units of 10g