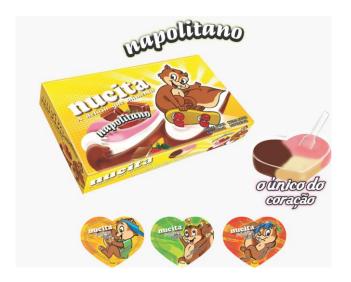

# Napolitano

#### Ingredient

Sugar, soybean oil, whey powder, vegetable fats, cocoa powder, stabilizers (soy lecithin and mono and diglycerides of fatty acids), natural vanilla extract, strawberry and hazelnut flavoring agents and artificial red coloring erythrosine (E127). GLUTEN FREE. CONTAINS LACTOSE. ALLERGENS: CONTAINS DERIVATIVES OF SOY AND MILK.

- Box with 4 packet display box with 48 units of 10g
- Box with 36 packet display box with 24 units of 15g