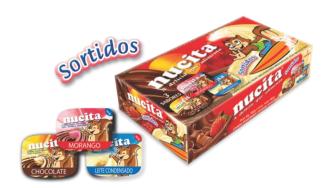

## Assortment

Chocolate/Milk: Sugar, soybean oil, whey powder, vegetable fat cocoa powder, emulsifiers (INS 322 e INS 471), natural vanilla extract, and flavoring similar to natural hazelnut. Strawberry/Chocolate: Sugar, soybean oil, whey powder, vegetable fat, cocoa powder, emulsifiers (INS 322 e INS 471), flavorings similar to natural strawberry and hazelnut, natural vanilla extract, and artificial red colouring agent erythrosine (E127).

Condensed Milk: Sugar, soybean oil, whey powder, vegetable fat, emulsifiers (INS 322 and INS 471), flavoring similar to natural condensed milk and natural vanilla extract.
GLUTEN FREE. ALLERGIC PEOPLE: CONTAINS SOY AND MILK DERIVATIVES.

- Box with 24 displays with 48 units of 10g