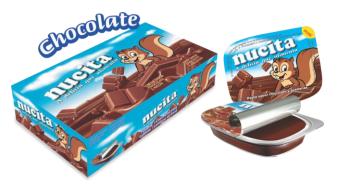

## Chocolate

#### Ingredients

Sugar, soybean oil, whey powder, cocoa powder, vegetable fat, emulsifiers (INS 322 and INS 471), hazelnut flavoring agent and natural vanilla extract. GLUTEN FREE. CONTAINS LACTOSE. ALLERGENS: CONTAINS DERIVATIVES OF SOY AND MILK.

- Box with 12 displays with 50 units of 15g