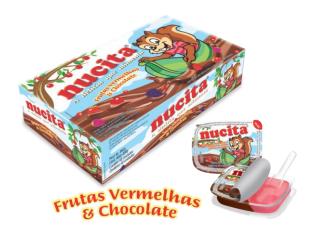

## Red Berries & Chocolate

#### Ingredients

Sugar, soybean oil, whey powder, vegetable fat, cocoa powder, emulsifiers (INS 322 and INS 471), aroma similar to natural red fruit, citric acid, aroma similar to natural hazelnut, natural vanilla extract and red artificial coloring 40. DOES NOT CONTAIN GLUTEN. CONTAINS LACTOSE.
ALLERGIC: CONTAINS SOYA AND MILK DERIVATIVES.

- Box with 24 displays with 48 units of 10g