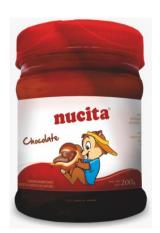

## Chocolate and Hazelnut

#### Ingredients

Sugar, hydrogenated vegetable fat, powdered whey, powdered cocoa and hazelnut spread. Contains soy lecithin stabilizers, mono and diglycerides, natural vanilla extract and hazelnut artificial flavoring agent. GLUTEN-FREE.

- Box with 24 units of 200g