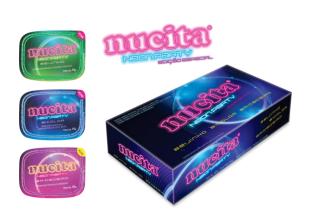

# Neon Party

**Beijinho:** Sugar, soybean oil, whey powder, vegetable fat, cocoa powder, emulsifiers (INS 322 and INS 471), artificial beijinho flavoring and flavoring similar to natural hazelnut and natural vanilla extract.

**Bicolor:** Sugar, soybean oil, whey powder, vegetable fat, cocoa powder, emulsifiers (INS 322 and INS 471), artificial vanilla flavoring and flavoring similar to natural hazelnut.

**Brigadeiro:** Sugar, soybean oil, whey powder, cocoa powder, vegetable fat, white chocolate sprinkles, emulsifiers (INS 322 and INS 471), flavoring identical to natural cocoa and natural vanilla extract.

GLUTEN-FREE. CONTAINS LACTOSE. ALLERGENS: CONTAINS SOYA AND MILK DERIVATIVES.

24 packet display box of 48 units of 10g