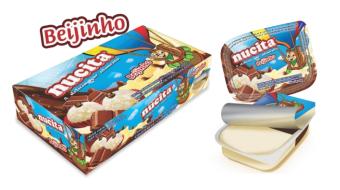

# Beijinho

#### Ingredients

Sugar, soybean oil, whey powder, vegetable fat, cocoa powder, stabilizers (soy lecithin and mono and diglycerides of fatty acids), artificial beijinho flavoring agent, hazelnut flavoring agent and natural vanilla extract. GLUTEN FREE. CONTAINS LACTOSE. ALLERGENS: CONTAINS DERIVATIVES OF SOY AND MILK.

- Box with 24 displays with 48 units of 10g