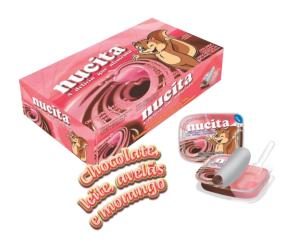

# Chocolate, Milk, Hazelnut and Strawberry

#### Ingredients

Sugar, soybean oil, whey powder, vegetable fat, cocoa powder, stabilizers (soy lecithin and mono and diglycerides of fatty acids), strawberry and hazelnut flavoring agents, natural vanilla extract and artificial red coloring erythrosine (E127). CONTAINS LACTOSE. ALLERGENS: CONTAINS DERIVATIVES OF SOY AND MILK. GLUTEN-FREE.

- Box with 24 displays with 36 units of 15g
- Box with 24 displays with 48 units of 10g