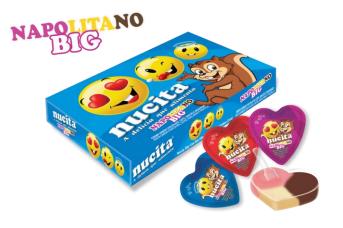

# Napolitano BIG

## Ingredients

Sugar, soybean oil, whey powder, hydrogenated vegetable fat, stabilizers (soy lecithin and mono and diglycerides of fatty acids), natural vanilla extract, hazelnut and strawberry flavoring agents and artificial red coloring agent erythrosine (E127). GLUTEN FREE. CONTAINS LACTOSE.
ALLERGENS: CONTAINS DERIVATIVES OF SOY AND MILK.

28 packet display box with 12 units of 25g