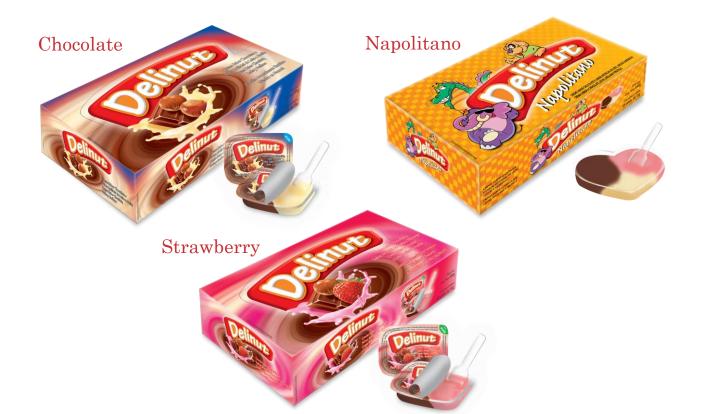

powder, vegetable fat, cocoa powder, emulsifiers (INS 322 e INS 471), flavorings similar to natural strawberry and hazelnut, natural vanilla extract, and artificial red colouring agent erythrosine (E127).

Condensed Milk: Sugar, soybean oil, whey powder, vegetable fat, emulsifiers (INS 322 and INS 471), flavoring similar to natural condensed milk and natural vanilla extract.
GLUTEN FREE. ALLERGIC PEOPLE: CONTAINS SOY AND MILK DERIVATIVES.

- Box with 24 displays with 48 units of 10g



## Chocolate and Hazelnut

#### Ingredients

Sugar, hydrogenated vegetable fat, powdered whey, powdered cocoa and hazelnut spread. Contains soy lecithin stabilizers, mono and diglycerides, natural vanilla extract and hazelnut artificial flavoring agent. GLUTEN-FREE.

- Box with 24 units of 200g

## DELINUT