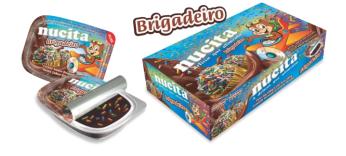

# Brigadeiro

#### Ingredients

Sugar, soybean oil, whey powder, cocoa powder, vegetable fat, colored sugar sprinkles, emulsifiers (INS 322 and INS 471), cocoa flavoring agent and natural vanilla extract. GLUTEN FREE. CONTAINS LACTOSE. ALLERGENS: CONTAINS YELLOW COLORING AGENT TARTRAZINE AND DERIVATIVES OF SOY AND MILK.

- Box with 24 displays with 48 units of 10g