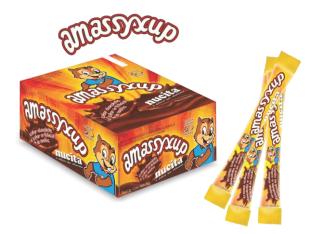

## Amassyxup Chocolate

## Ingredients

Sugar, hydrogenated vegetable fat, powdered whey, powdered cocoa, and hazelnut spread. Contains stabilizers of soy lecithin, mono and diglycerides and hazelnut artificial flavoring agent..GLUTEN-FREE.

Box with 12 displays with 50 units of 15g