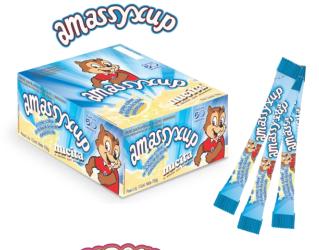

# Amassyxup Condensed Milk

#### Ingredients

Sugar, soybean oil, powdered whey, vegetable shortening, Emulsifiers (INS 322 and INS 471), nature-identical condensed milk flavoring agent and natural vanilla extract.GLUTEN-FREE. ALLERGENS: CONTAINS DERIVATIVES OF SOYBEANS AND MILK.

Box with 12 displays with 50 units of 15g