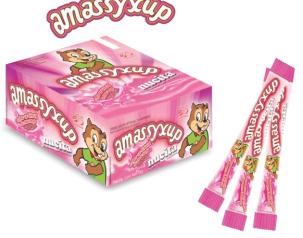

# Amassyxup Strawberry

#### Ingredients

Ingredients: Sugar, hydrogenated vegetable fat, refined soybean oil, powdered whey, soy lecithin (INS 322) stabilizers and mono and diglycerides, artificial strawberry flavor and artificial red coloring agent erythrosine (E127).GLUTENFREE.

- Box with 12 displays with 50 units of 15g