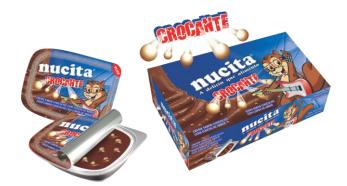

## Crunchy

#### Ingredients

Sugar, soybean oil, whey powder, cocoa powder, vegetable fat, rice flakes, emulsifiers (INS 322 and INS 471), hazelnut flavoring agent, natural vanilla extract. GLUTEN FREE. CONTAINS LACTOSE. ALLERGENS: CONTAINS BARLEY AND DERIVATIVES OF SOY AND MILK.

Box with 24 displays with 48 units of 10g