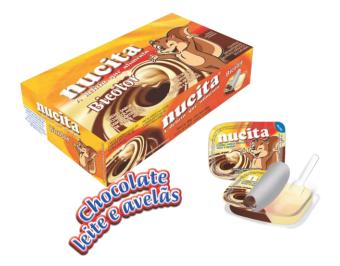

## Bicolor

#### Ingredients

Sugar, soybean oil, whey powder, vegetable fat, cocoa powder, emulsifiers (INS 322 and INS 471), artificial vanilla flavoring and flavoring similar to natural hazelnut. CONTAINS LACTOSE. ALLERGENS: CONTAINS SOY AND MILK DERIVATIVES. GLUTEN-FREE.

- Box with 16 displays with 60 units of 15g
- Box with 24 displays with 36 units of 15g
- Box with 24 displays with 48 units of 10g